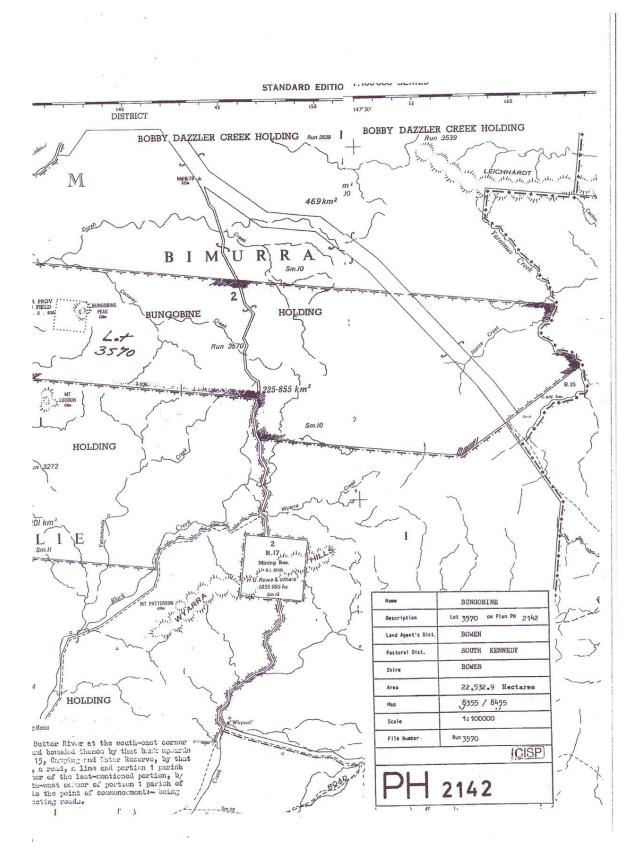

## A. External boundary description

The agreement area covers all the land and waters within:

- Lot 3358 on CP PH2112 (Bilyana Pastoral Holding)
- Lot 3570 on CP PH2142 (Bungobine Pastoral Holding)
- Lot 636 on CP PH2182 (Eaglefield Pastoral Holding)
- Lot 1816 on CP PH1315 (Emin Pastoral Holding)

QI2013/040 Jangga People/Bilyana, Bungobine, Eaglefield and Emin ILUA Schedule 1 Map and description of agreement area Page 3 of 7

PH2142 V0 Page 1 of 2 Not To Scale STANDARD EDITIO 1.100 RAL MAP 147° 30' DISTRICT 3's 147° 20' \$30 STORAL BOBBY DAZZLER BOBBY DAZZLER CREEK HOLDING Run 3539 1 I. HOLDING AVALON AS A COLOR Run. 4250 М E NM(B) h m .10 469 km² ) . 86-299 km² R BIM U R Sm.15 А Sm.10 2 HOLDING PEAK BUNGOBINE 6.7 3570 25.855 HOLDING WIRRALIE 201 kπ I E I I 2 R.17, Mining (I+S.L.3 ...... 1035-995 NYARY ATTERSON Description Land Agent's Dist Pastoral Dist. Shire Sm.14 Area HOLDING ILL-I-RA 0 Hap Scale Description: Considering on the left bink of the Suttor River at the south-east corner thereon of portion 1 parish of Binarra and bounded thereo by that bask upsards about three and one-cighth miles to R. 15, Gauging and Sator Recore, by that reserve, portion 1 parish of Bulgmarn, a road, a line and portion 1 parish of bylis workerly to the north-root corner of the last-montioned portion, by a stock roads north-east-right to the nonth-wost corner of portion 1 parish of Binarray and by that pertine casterly to the point of commonsements-boing portion 2 parish of Binarra and intersecting reads. File Number PH2142 ,-

#### Item 3 Description of Lease

Term Lease 0/232167 comprising Lot 3388 on CP PH2112 commonly known as Bilyana

Term Lease 0/232179 comprising Lot 3570 on CP PH2142 commonly known as Bungobine

Term Lease 0/232154 comprising Lot 636 on CP PH2182 commonly known as Eaglefield