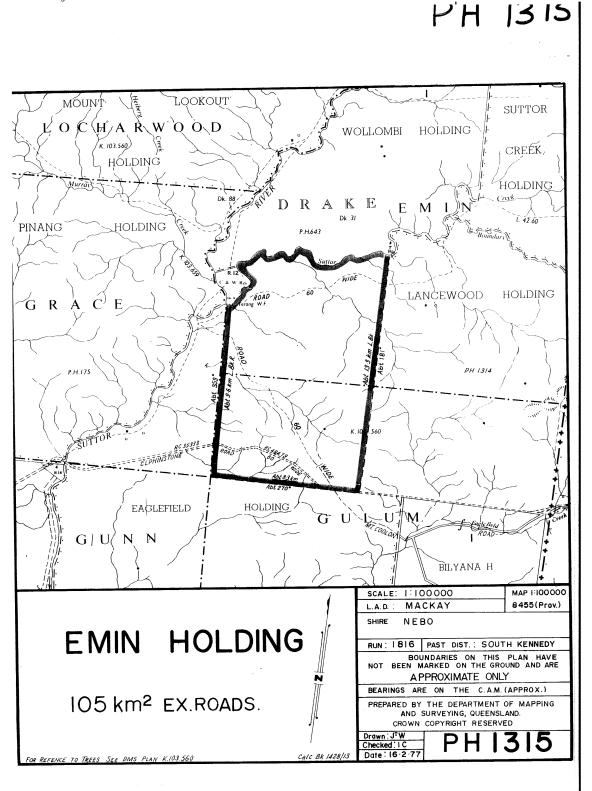

## A. External boundary description

The agreement area covers all the land and waters within:

- Lot 3358 on CP PH2112 (Bilyana Pastoral Holding)
- Lot 3570 on CP PH2142 (Bungobine Pastoral Holding)
- Lot 636 on CP PH2182 (Eaglefield Pastoral Holding)
- Lot 1816 on CP PH1315 (Emin Pastoral Holding)

Term Lease 0/232153 comprising Lot 1816 on CP PH1315 commonly known as  ${\sf Emin}$ 