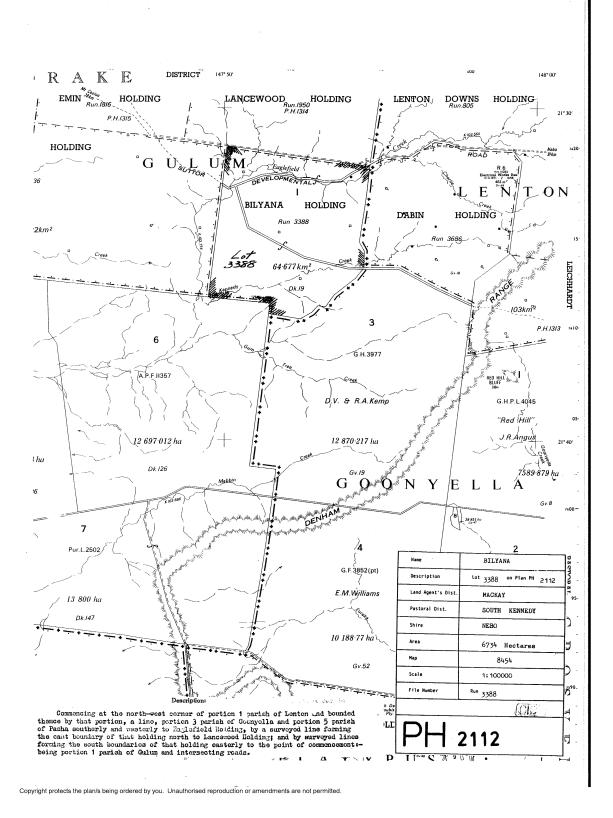

## A. External boundary description

The agreement area covers all the land and waters within:

- Lot 3358 on CP PH2112 (Bilyana Pastoral Holding)
- Lot 3570 on CP PH2142 (Bungobine Pastoral Holding)
- Lot 636 on CP PH2182 (Eaglefield Pastoral Holding)
- Lot 1816 on CP PH1315 (Emin Pastoral Holding)

#### Item 3 Description of Lease

Term Lease 0/232167 comprising Lot 3388 on CP PH2112 commonly known as Bilyana

Term Lease 0/232179 comprising Lot 3570 on CP PH2142 commonly known as Bungobine

Term Lease 0/232154 comprising Lot 636 on CP PH2182 commonly known as Eaglefield