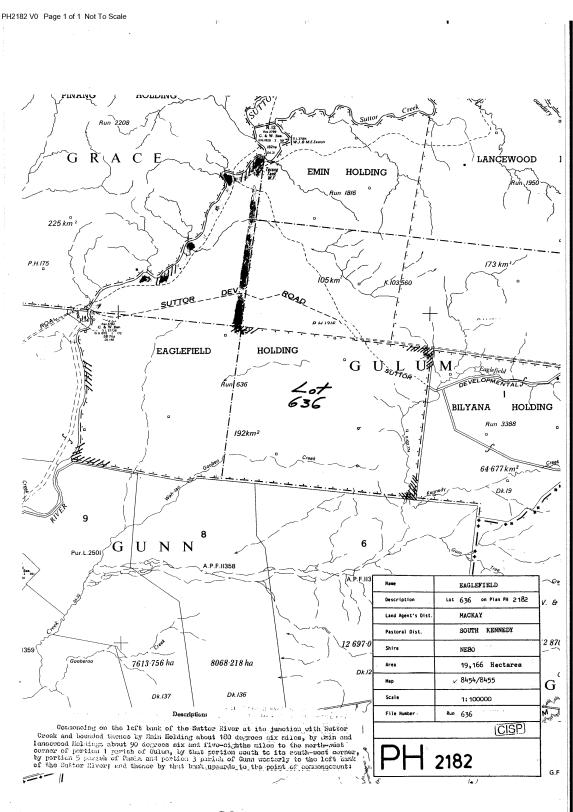

## A. External boundary description

The agreement area covers all the land and waters within:

- Lot 3358 on CP PH2112 (Bilyana Pastoral Holding)
- Lot 3570 on CP PH2142 (Bungobine Pastoral Holding)
- Lot 636 on CP PH2182 (Eaglefield Pastoral Holding)
- Lot 1816 on CP PH1315 (Emin Pastoral Holding)

#### Item 3 Description of Lease

Term Lease 0/232167 comprising Lot 3388 on CP PH2112 commonly known as Bilyana

Term Lease 0/232179 comprising Lot 3570 on CP PH2142 commonly known as Bungobine

Term Lease 0/232154 comprising Lot 636 on CP PH2182 commonly known as Eaglefield